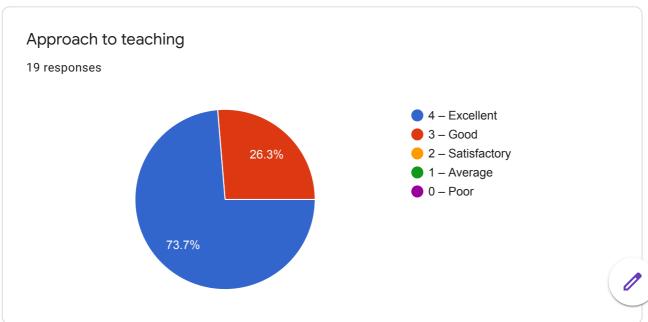

## Student Satisfaction Survey: F. Y. M.Sc. Nsg

19 responses

**Publish analytics** 















## Curriculum







## **Teaching Learning**

























Infrastructure

















6 responses

No any

Good

No any suggestions

Very nice

No suggestion

Very good institution

Research

















## Student Support













Two/three observations about student support

6 responses

| Very nice student support overall                                                                   |
|-----------------------------------------------------------------------------------------------------|
| Good                                                                                                |
| It's good                                                                                           |
| Student friendly                                                                                    |
| All are goo