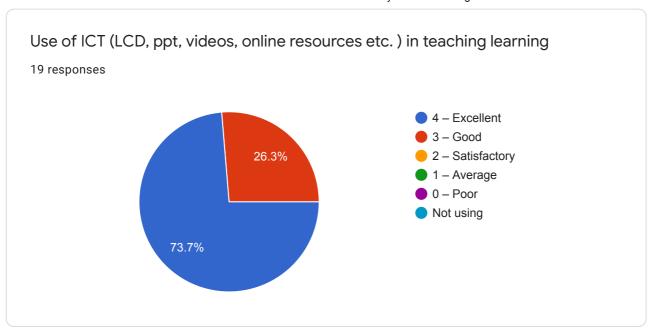

## Student Satisfaction Survey: F. Y. M.Sc. Nsg

19 responses

**Publish analytics** 















## Curriculum







## **Teaching Learning**

























Infrastructure

















6 responses

No any

Good

No any suggestions

Very nice

No suggestion

Very good institution

Research

















## Student Support













Two/three observations about student support

6 responses

| Very nice student support overall                                                                   |
|-----------------------------------------------------------------------------------------------------|
| Good                                                                                                |
| It's good                                                                                           |
| Student friendly                                                                                    |
| All are good