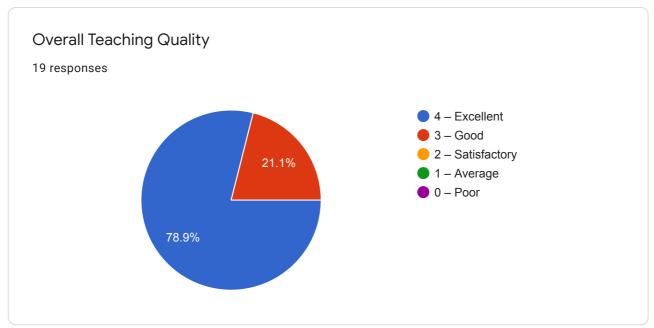

## Student Satisfaction Survey: F. Y. M.Sc. Nsg

19 responses

**Publish analytics** 















## Curriculum







## **Teaching Learning**

























Infrastructure

















6 responses

No any

Good

No any suggestions

Very nice

No suggestion

Very good institution

Research

















## Student Support













Two/three observations about student support

6 responses

| Very nice student support overall                                                                   |
|-----------------------------------------------------------------------------------------------------|
| Good                                                                                                |
| It's good                                                                                           |
| Student friendly                                                                                    |
| All are good