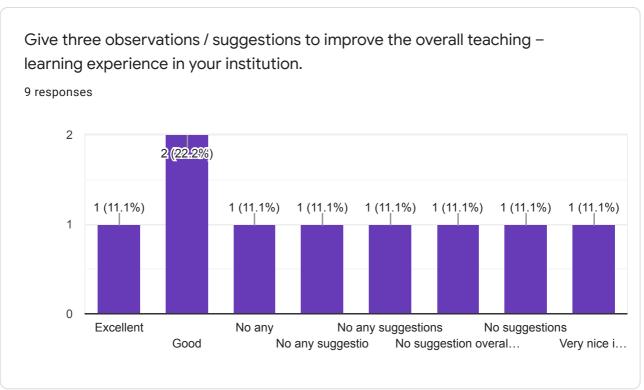

## **Teaching Learning**

Infrastructure

6 responses

No any

Good

No any suggestions

Very nice

No suggestion