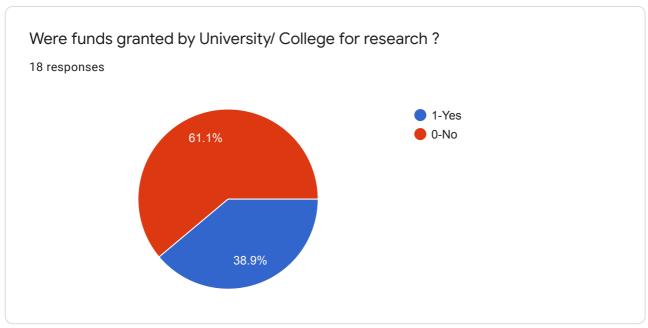

## Student Satisfaction Survey: F. Y. M.Sc. Nsg

19 responses

**Publish analytics** 















## Curriculum







## **Teaching Learning**

























Infrastructure

















6 responses

No any

Good

No any suggestions

Very nice

No suggestion

Very good institution

Research

















## Student Support













Two/three observations about student support

6 responses

| Very nice student support overall                                                                   |
|-----------------------------------------------------------------------------------------------------|
| Good                                                                                                |
| It's good                                                                                           |
| Student friendly                                                                                    |
| All are good                                                                                        |
| Very good