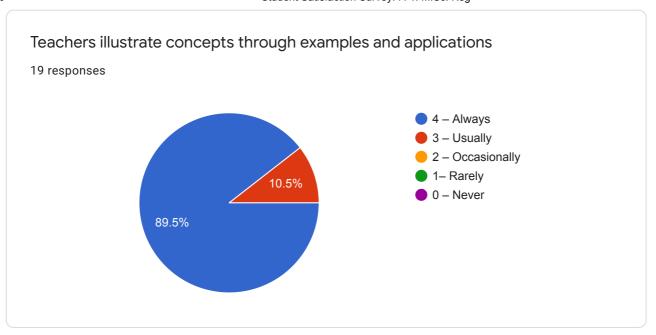

## Student Satisfaction Survey: F. Y. M.Sc. Nsg

19 responses

**Publish analytics** 















## Curriculum







## **Teaching Learning**

























Infrastructure

















6 responses

No any

Good

No any suggestions

Very nice

No suggestion

Very good institution

Research

















## Student Support













Two/three observations about student support

6 responses

| Very nice student support overall                                                                   |
|-----------------------------------------------------------------------------------------------------|
| Good                                                                                                |
| It's good                                                                                           |
| Student friendly                                                                                    |
| All are good