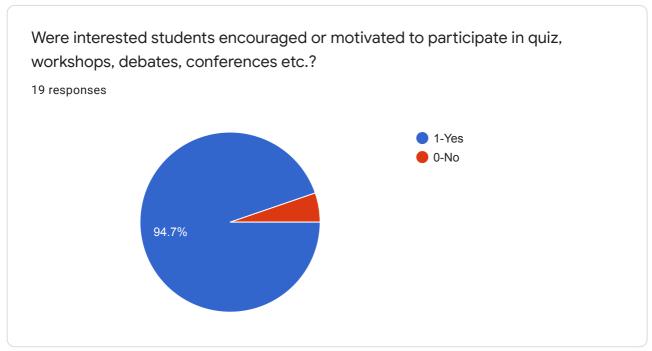

## Student Satisfaction Survey: F. Y. M.Sc. Nsg

19 responses

**Publish analytics** 















## Curriculum







## **Teaching Learning**

























Infrastructure

















6 responses

No any

Good

No any suggestions

Very nice

No suggestion

Very good institution

Research

















## Student Support













Two/three observations about student support

6 responses

| Very nice student support overall                                                                   |
|-----------------------------------------------------------------------------------------------------|
| Good                                                                                                |
| It's good                                                                                           |
| Student friendly                                                                                    |
| All are good                                                                                        |
| Very good