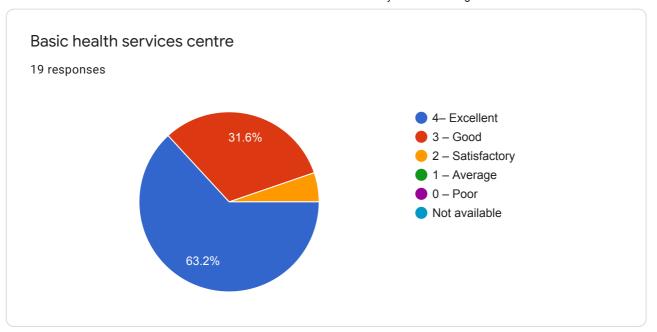

## Student Satisfaction Survey: F. Y. M.Sc. Nsg

19 responses

**Publish analytics** 















## Curriculum







## **Teaching Learning**

























Infrastructure

















6 responses

No any

Good

No any suggestions

Very nice

No suggestion

Very good institution

Research

















## Student Support













Two/three observations about student support

6 responses

| Very nice student support overall                                                                   |
|-----------------------------------------------------------------------------------------------------|
| Good                                                                                                |
| It's good                                                                                           |
| Student friendly                                                                                    |
| All are good                                                                                        |
| Very good                                                                                           |
|