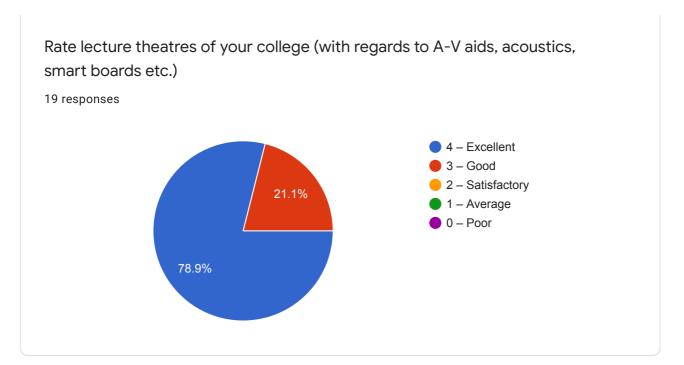

## **Teaching Learning**

Infrastructure

6 responses

No any

Good

No any suggestions

Very nice

No suggestion