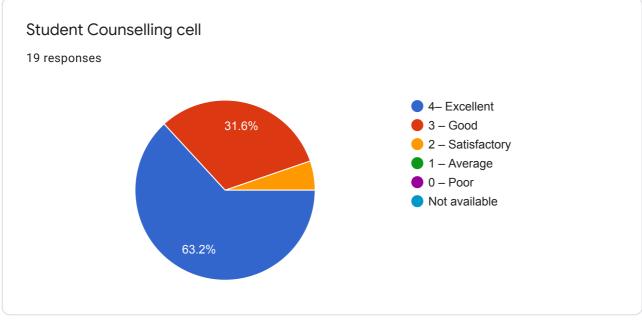

## Student Satisfaction Survey: F. Y. M.Sc. Nsg

19 responses

**Publish analytics** 















## Curriculum







## **Teaching Learning**

























Infrastructure

















6 responses

No any

Good

No any suggestions

Very nice

No suggestion

Very good institution

Research

















## Student Support













Two/three observations about student support

6 responses

| Very nice student support overall                                                                   |
|-----------------------------------------------------------------------------------------------------|
| Good                                                                                                |
| It's good                                                                                           |
| Student friendly                                                                                    |
| All are good                                                                                        |
| Very good                                                                                           |
|