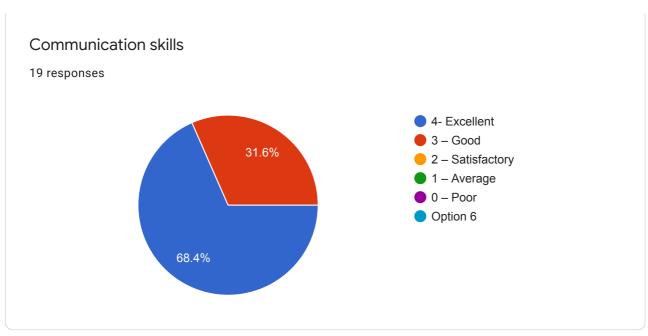

## Student Satisfaction Survey: F. Y. M.Sc. Nsg

19 responses

**Publish analytics** 















## Curriculum







## **Teaching Learning**

























Infrastructure

















6 responses

No any

Good

No any suggestions

Very nice

No suggestion

Very good institution

Research

















## Student Support













Two/three observations about student support

6 responses

| Very nice student support overall                                                                   |
|-----------------------------------------------------------------------------------------------------|
| Good                                                                                                |
| It's good                                                                                           |
| Student friendly                                                                                    |
| All are g