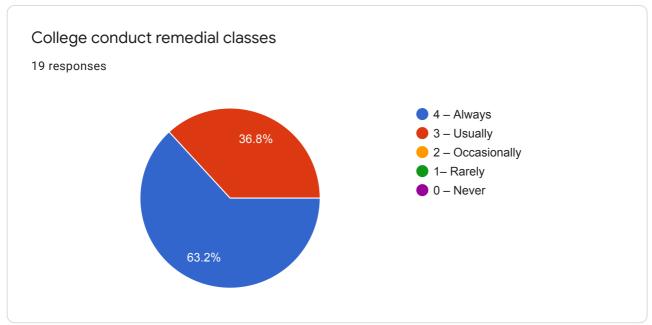

## Student Satisfaction Survey: F. Y. M.Sc. Nsg

19 responses

**Publish analytics** 















## Curriculum







## **Teaching Learning**

























Infrastructure

















6 responses

No any

Good

No any suggestions

Very nice

No suggestion

Very good institution

Research

















## Student Support













Two/three observations about student support

6 responses

| Very nice student support overall                                                                   |
|-----------------------------------------------------------------------------------------------------|
| Good                                                                                                |
| It's good                                                                                           |
| Student friendly                                                                                    |
| All are good