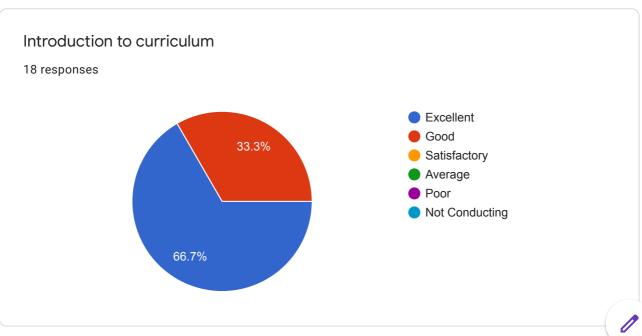

## Student Satisfaction Survey: F. Y. M.Sc. Nsg

19 responses

**Publish analytics** 















## Curriculum







## **Teaching Learning**

























Infrastructure

















6 responses

No any

Good

No any suggestions

Very nice

No suggestion

Very good institution

Research

















## Student Support













Two/three observations about student support

6 responses

| Very nice student support overall                                                                   |
|-----------------------------------------------------------------------------------------------------|
| Good                                                                                                |
| It's good                                                                                           |
| Student friendly