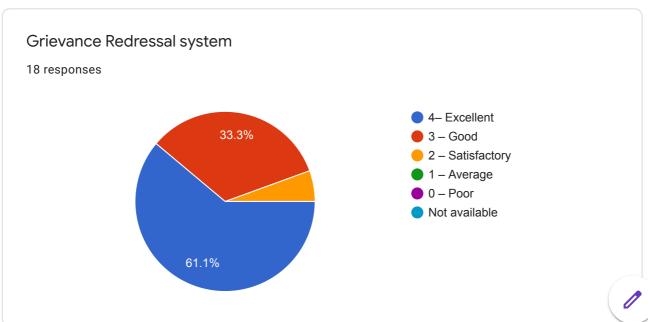

## Student Satisfaction Survey: F. Y. M.Sc. Nsg

19 responses

**Publish analytics** 















## Curriculum







## **Teaching Learning**

























Infrastructure

















6 responses

No any

Good

No any suggestions

Very nice

No suggestion

Very good institution

Research

















## Student Support













Two/three observations about student support

6 responses

| Very nice student support overall                                                                   |
|-----------------------------------------------------------------------------------------------------|
| Good                                                                                                |
| It's good                                                                                           |
| Student friendly                                                                                    |
| All are good                                                                                        |
| Very good                                                                                           |
|