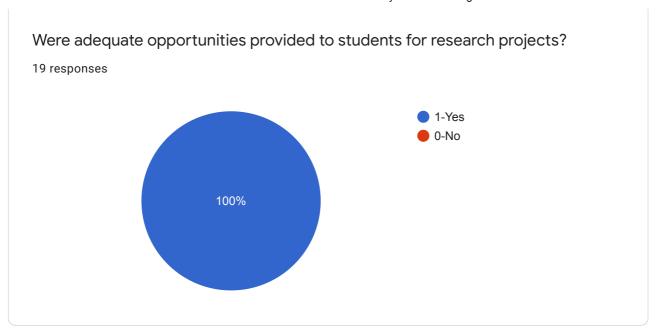

## Student Satisfaction Survey: F. Y. M.Sc. Nsg

19 responses

**Publish analytics** 















## Curriculum







## **Teaching Learning**

























Infrastructure

















6 responses

No any

Good

No any suggestions

Very nice

No suggestion

Very good institution

Research

















## Student Support













Two/three observations about student support

6 responses

| Very nice student support overall                                                                   |
|-----------------------------------------------------------------------------------------------------|
| Good                                                                                                |
| It's good                                                                                           |
| Student friendly                                                                                    |
| All are good                                                                                        |
| Very good