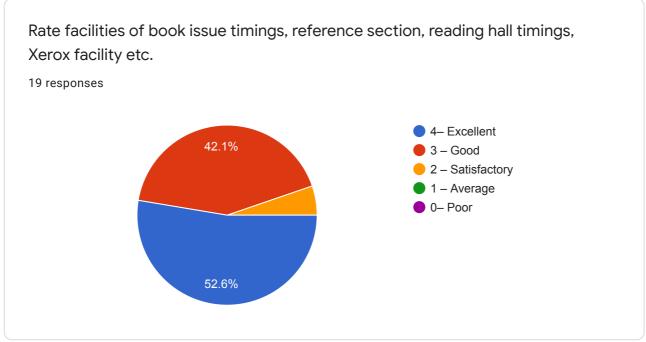

## Student Satisfaction Survey: F. Y. M.Sc. Nsg

19 responses

**Publish analytics** 















## Curriculum







## **Teaching Learning**

























Infrastructure

















6 responses

No any

Good

No any suggestions

Very nice

No suggestion

Very good institution

Research

















## Student Support













Two/three observations about student support

6 responses

| Very nice student support overall                                                                   |
|-----------------------------------------------------------------------------------------------------|
| Good                                                                                                |
| It's good                                                                                           |
| Student friendly                                                                                    |
| All are good