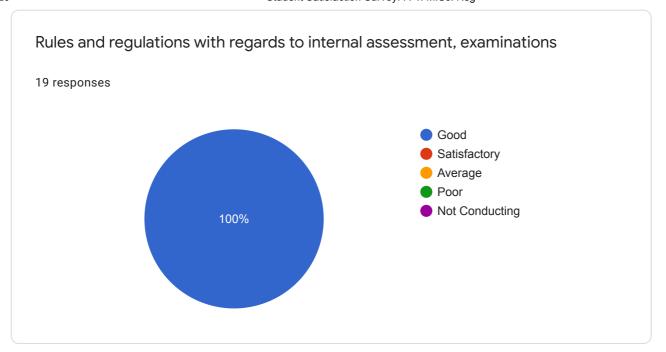

## Student Satisfaction Survey: F. Y. M.Sc. Nsg

19 responses

**Publish analytics** 















## Curriculum







## **Teaching Learning**

























Infrastructure

















6 responses

No any

Good

No any suggestions

Very nice

No suggestion

Very good institution

Research

















## Student Support













Two/three observations about student support

6 responses

| Very nice student support overall                                                                   |
|-----------------------------------------------------------------------------------------------------|
| Good                                                                                                |
| It's good                                                                                           |
| Student friendly