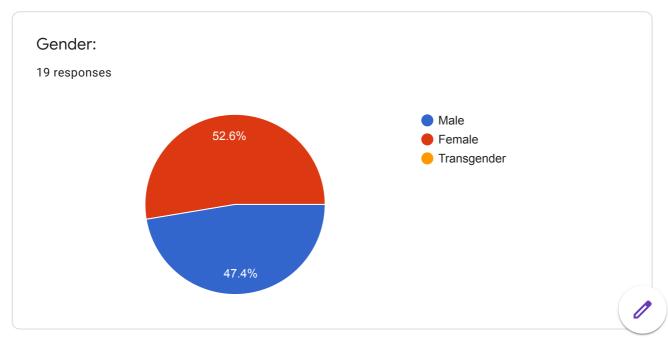

## Student Satisfaction Survey: F. Y. M.Sc. Nsg

19 responses

**Publish analytics** 