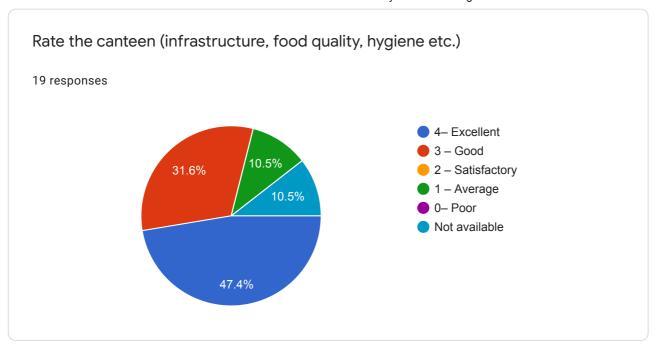

## Student Satisfaction Survey: F. Y. M.Sc. Nsg

19 responses

**Publish analytics** 















## Curriculum







## **Teaching Learning**

























Infrastructure

















6 responses

No any

Good

No any suggestions

Very nice

No suggestion

Very good institution

Research

















## Student Support













Two/three observations about student support

6 responses

| Very nice student support overall                                                                   |
|-----------------------------------------------------------------------------------------------------|
| Good                                                                                                |
| It's good                                                                                           |
| Student friendly                                                                                    |
| All are good