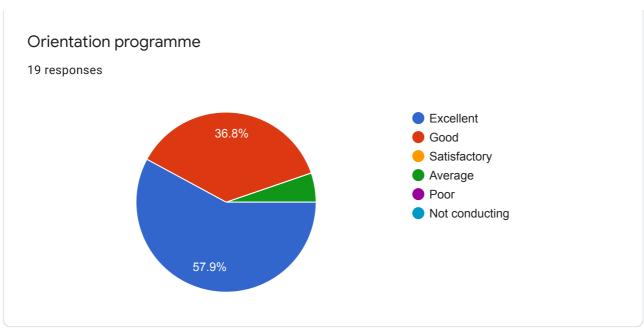

## Student Satisfaction Survey: F. Y. M.Sc. Nsg

19 responses

**Publish analytics** 















## Curriculum







## **Teaching Learning**

























Infrastructure

















6 responses

No any

Good

No any suggestions

Very nice

No suggestion

Very good institution

Research

















## Student Support













Two/three observations about student support

6 responses

| Very nice student support overall                                                                   |
|-----------------------------------------------------------------------------------------------------|
| Good                                                                                                |
| It's good                                                                                           |
| Student friendly