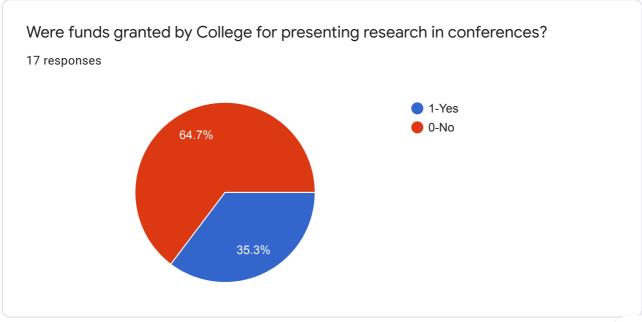

## Student Satisfaction Survey: F. Y. M.Sc. Nsg

19 responses

**Publish analytics** 















## Curriculum







## **Teaching Learning**

























Infrastructure

















6 responses

No any

Good

No any suggestions

Very nice

No suggestion

Very good institution

Research

















## Student Support













Two/three observations about student support

6 responses

| Very nice student support overall                                                                   |
|-----------------------------------------------------------------------------------------------------|
| Good                                                                                                |
| It's good                                                                                           |
| Student friendly                                                                                    |
| All are good                                                                                        |
| Very good