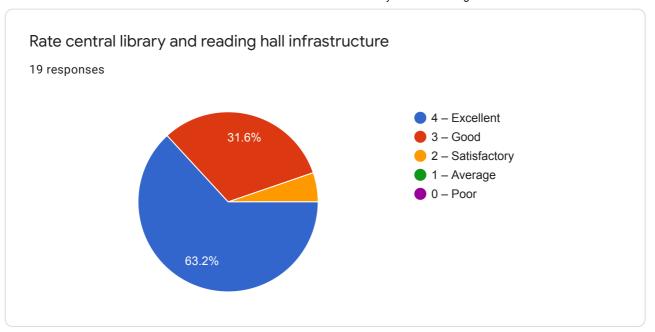

## Student Satisfaction Survey: F. Y. M.Sc. Nsg

19 responses

**Publish analytics** 















## Curriculum







## **Teaching Learning**

























Infrastructure

















6 responses

No any

Good

No any suggestions

Very nice

No suggestion

Very good institution

Research

















## Student Support













Two/three observations about student support

6 responses

| Very nice student support overall                                                                   |
|-----------------------------------------------------------------------------------------------------|
| Good                                                                                                |
| It's good                                                                                           |
| Student friendly                                                                                    |
| All are good