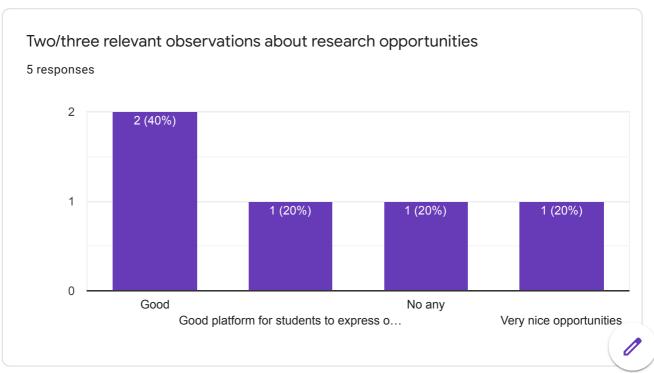

## Student Satisfaction Survey: F. Y. M.Sc. Nsg

19 responses

**Publish analytics** 















## Curriculum







## **Teaching Learning**

























Infrastructure

















6 responses

No any

Good

No any suggestions

Very nice

No suggestion

Very good institution

Research

















## Student Support













Two/three observations about student support

6 responses

| Very nice student support overall                                                                   |
|-----------------------------------------------------------------------------------------------------|
| Good                                                                                                |
| It's good                                                                                           |
| Student friendly                                                                                    |
| All are good                                                                                        |
| Very good