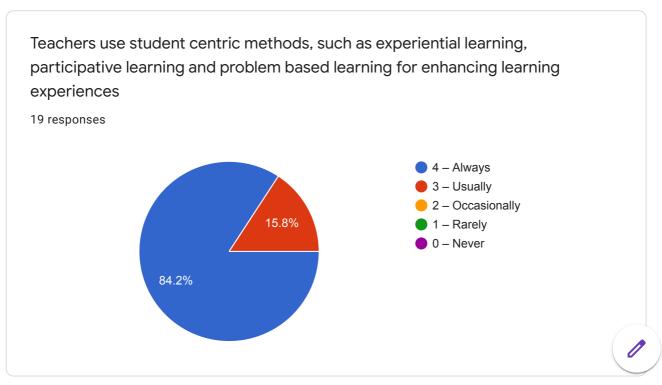

## Student Satisfaction Survey: F. Y. M.Sc. Nsg

19 responses

**Publish analytics** 















## Curriculum







## **Teaching Learning**

























Infrastructure

















6 responses

No any

Good

No any suggestions

Very nice

No suggestion

Very good institution

Research

















## Student Support













Two/three observations about student support

6 responses

| Very nice student support overall                                                                   |
|-----------------------------------------------------------------------------------------------------|
| Good                                                                                                |
| It's good                                                                                           |
| Student friendly                                                                                    |
| All are good