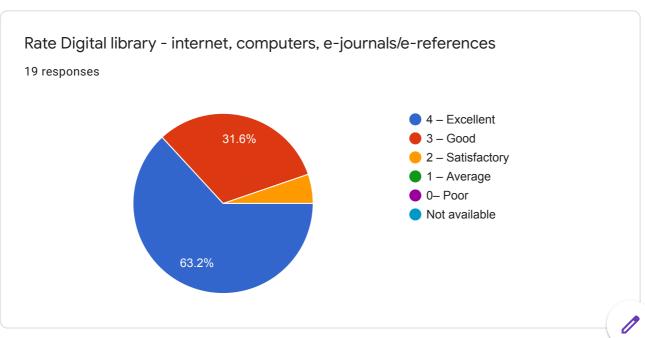

## Student Satisfaction Survey: F. Y. M.Sc. Nsg

19 responses

**Publish analytics** 















## Curriculum







## **Teaching Learning**

























Infrastructure

















6 responses

No any

Good

No any suggestions

Very nice

No suggestion

Very good institution

Research

















## Student Support













Two/three observations about student support

6 responses

| Very nice student support overall                                                                   |
|-----------------------------------------------------------------------------------------------------|
| Good                                                                                                |
| It's good                                                                                           |
| Student friendly                                                                                    |
| All are good