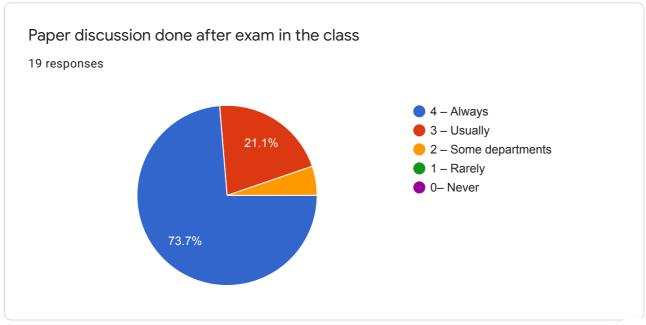

## Student Satisfaction Survey: F. Y. M.Sc. Nsg

19 responses

**Publish analytics** 















## Curriculum







## **Teaching Learning**

























Infrastructure

















6 responses

No any

Good

No any suggestions

Very nice

No suggestion

Very good institution

Research

















## Student Support













Two/three observations about student support

6 responses

| Very nice student support overall                                                                   |
|-----------------------------------------------------------------------------------------------------|
| Good                                                                                                |
| It's good                                                                                           |
| Student friendly                                                                                    |
| All are good