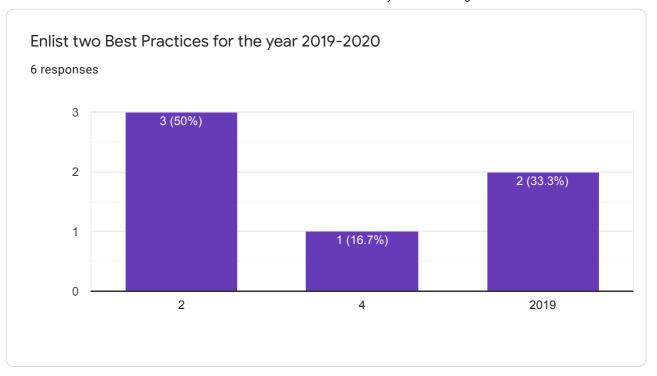

eaching and learning facility                                      |
| No its overall good                                                                                 |
| Good                                                                                                |
| No any suggestions                                                                                  |
| All type of curricular and extracurricular activity under the university and Indian Nursing Council |
| overall good                                                                                        |
| Very nice                                                                                           |
|                                                                                                     |





This content is neither created nor endorsed by Google. Report Abuse - Terms of Service - Privacy Policy

Google Forms