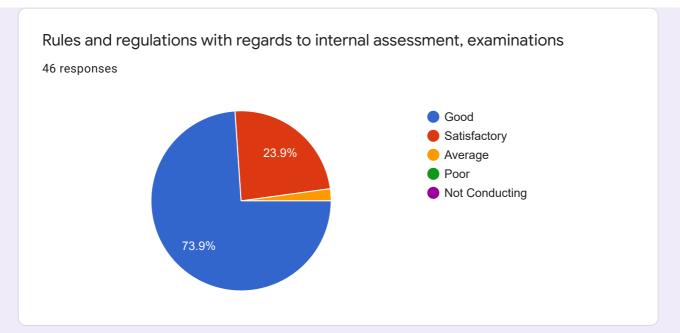

## Bharati Vidyapeeth (DU) College of Nursing

49 responses

**Publish analytics** 

## Name of the student 49 responses Saniya Balekhan Shikalgar Sudhir Mahadeo Kakde Nihal Rahul kamble Vishal Mohan Jadhav Shweta Shashikant Garde Tejas Suryakant Chopade Shubham Patil Abhishek Awale Monali Subhash Desai



































Infrastructure

Rate lecture theatres of your college (with regards to A-V aids, acoustics, smart boards etc.)

46 responses







Rate facilities of book issue timings, reference section, reading hall timings, Xerox facility etc.

46 responses







Give three observations / suggestions to improve the infrastructure/facilities in your institution.

24 responses





Were adequate opportunities provided to students for research projects?

47 responses













**Student Support** 



















This content is neither created nor endorsed by Google. Report Abuse - Terms of Service - Privacy Policy

Google Forms