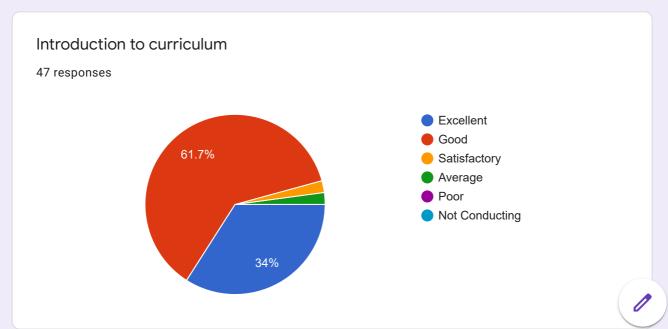

Infrastructure

Rate lecture theatres of your college (with regards to A-V aids, acoustics, smart boards etc.)

46 responses

Rate facilities of book issue timings, reference section, reading hall timings, Xerox facility etc.

46 responses

Give three observations / suggestions to improve the infrastructure/facilities in your institution.

24 responses

Were adequate opportunities provided to students for research projects?

47 responses