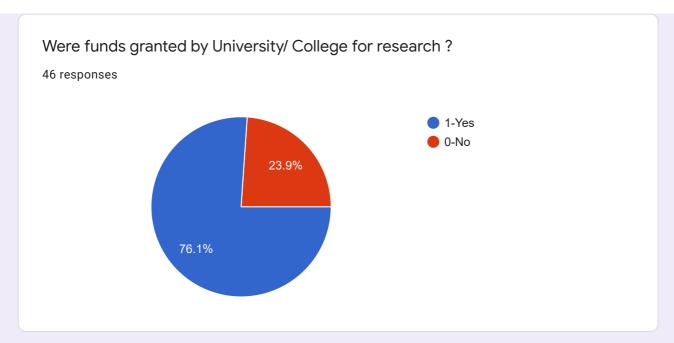

# Bharati Vidyapeeth (DU) College of Nursing

49 responses

**Publish analytics** 

## Name of the student 49 responses Saniya Balekhan Shikalgar Sudhir Mahadeo Kakde Nihal Rahul kamble Vishal Mohan Jadhav Shweta Shashikant Garde Tejas Suryakant Chopade Shubham Patil Abhishek Awale Monali Subhash Desai



































Infrastructure

Rate lecture theatres of your college (with regards to A-V aids, acoustics, smart boards etc.)

46 responses







Rate facilities of book issue timings, reference section, reading hall timings, Xerox facility etc.

46 responses







Give three observations / suggestions to improve the infrastructure/facilities in your institution.

24 responses





Were adequate opportunities provided to students for research projects?

47 responses













**Student Support** 



















This content is neither created nor endorsed by Google. Report Abuse - Terms of Service - Privacy Policy

Google Forms