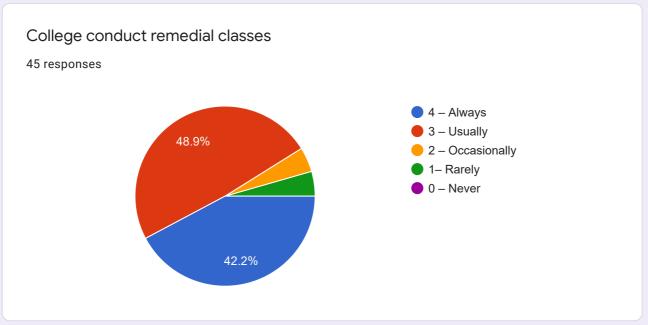

## Bharati Vidyapeeth (DU) College of Nursing

49 responses

**Publish analytics** 

## Name of the student 49 responses Saniya Balekhan Shikalgar Sudhir Mahadeo Kakde Nihal Rahul kamble Vishal Mohan Jadhav Shweta Shashikant Garde Tejas Suryakant Chopade Shubham Patil Abhishek Awale Monali Subhash Desai



































Infrastructure

Rate lecture theatres of your college (with regards to A-V aids, acoustics, smart boards etc.)

46 responses







Rate facilities of book issue timings, reference section, reading hall timings, Xerox facility etc.

46 responses







Give three observations / suggestions to improve the infrastructure/facilities in your institution.

24 responses





Were adequate opportunities provided to students for research projects?

47 responses













**Student Support** 



















This content is neither created nor endorsed by Google. Report Abuse - Terms of Service - Privacy Policy

Google Forms