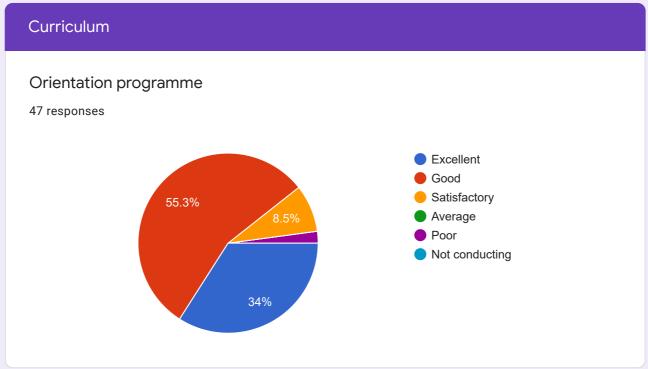

Infrastructure

Rate lecture theatres of your college (with regards to A-V aids, acoustics, smart boards etc.)

46 responses

Rate facilities of book issue timings, reference section, reading hall timings, Xerox facility etc.

46 responses

Give three observations / suggestions to improve the infrastructure/facilities in your institution.

24 responses

Were adequate opportunities provided to students for research projects?

47 responses