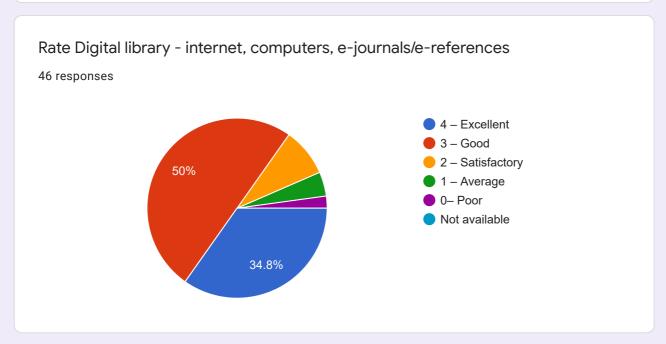

## Bharati Vidyapeeth (DU) College of Nursing

49 responses

**Publish analytics** 

## Name of the student 49 responses Saniya Balekhan Shikalgar Sudhir Mahadeo Kakde Nihal Rahul kamble Vishal Mohan Jadhav Shweta Shashikant Garde Tejas Suryakant Chopade Shubham Patil Abhishek Awale Monali Subhash Desai



































Infrastructure

Rate lecture theatres of your college (with regards to A-V aids, acoustics, smart boards etc.)

46 responses







Rate facilities of book issue timings, reference section, reading hall timings, Xerox facility etc.

46 responses







Give three observations / suggestions to improve the infrastructure/facilities in your institution.

24 responses





Were adequate opportunities provided to students for research projects?

47 responses













**Student Support** 



















This content is neither created nor endorsed by Google. Report Abuse - Terms of Service - Privacy Policy

Google Forms