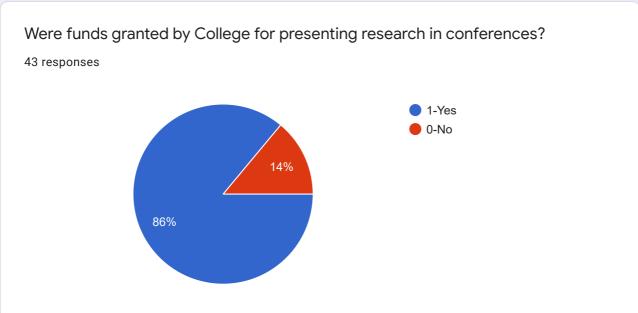

Bharati Vidyapeeth (DU) College of Nursing

49 responses

**Publish analytics** 

## Name of the student 49 responses Saniya Balekhan Shikalgar Sudhir Mahadeo Kakde Nihal Rahul kamble Vishal Mohan Jadhav Shweta Shashikant Garde Tejas Suryakant Chopade Shubham Patil Abhishek Awale Monali Subhash Desai



































Infrastructure

Rate lecture theatres of your college (with regards to A-V aids, acoustics, smart boards etc.)

46 responses







Rate facilities of book issue timings, reference section, reading hall timings, Xerox facility etc.

46 responses







Give three observations / suggestions to improve the infrastructure/facilities in your institution.

24 responses





Were adequate opportunities provided to students for research projects?

47 responses













**Student Support** 



















This content is neither created nor endorsed by Google. Report Abuse - Terms of Service - Privacy Policy

Google Forms