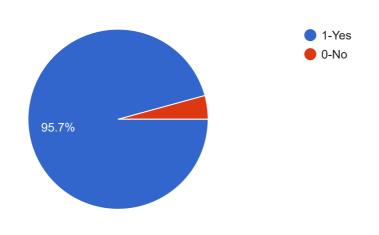

46 responses

Give three observations / suggestions to improve the infrastructure/facilities in your institution.

24 responses

Were adequate opportunities provided to students for research projects?

47 responses