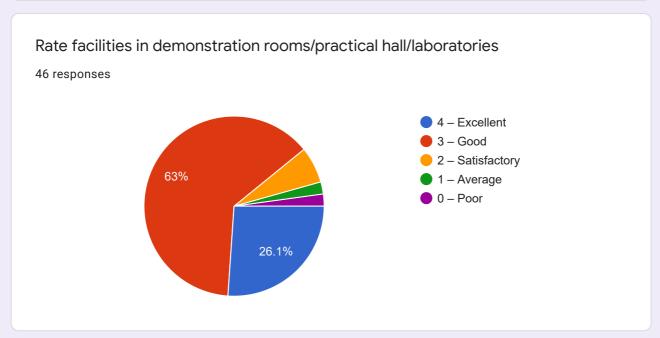

Infrastructure

Rate lecture theatres of your college (with regards to A-V aids, acoustics, smart boards etc.)

46 responses

Rate facilities of book issue timings, reference section, reading hall timings, Xerox facility etc.

46 responses

Give three observations / suggestions to improve the infrastructure/facilities in your institution.

24 responses

Were adequate opportunities provided to students for research projects?

47 responses