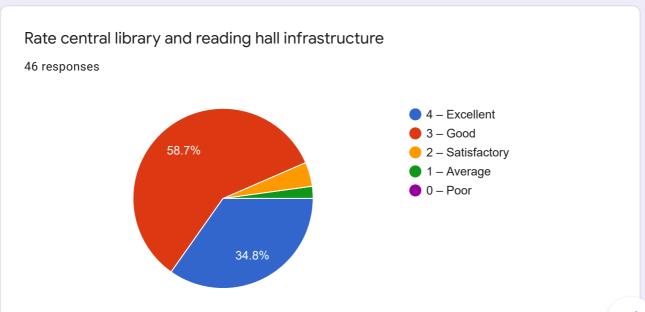

Infrastructure

Rate lecture theatres of your college (with regards to A-V aids, acoustics, smart boards etc.)

46 responses

Rate facilities of book issue timings, reference section, reading hall timings, Xerox facility etc.