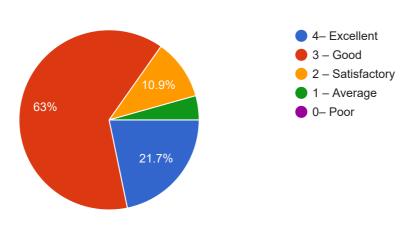

Infrastructure

Rate lecture theatres of your college (with regards to A-V aids, acoustics, smart boards etc.)

46 responses

Rate facilities of book issue timings, reference section, reading hall timings, Xerox facility etc.

46 responses

Give three observations / suggestions to improve the infrastructure/facilities in your institution.

24 responses

Were adequate opportunities provided to students for research projects?

47 responses