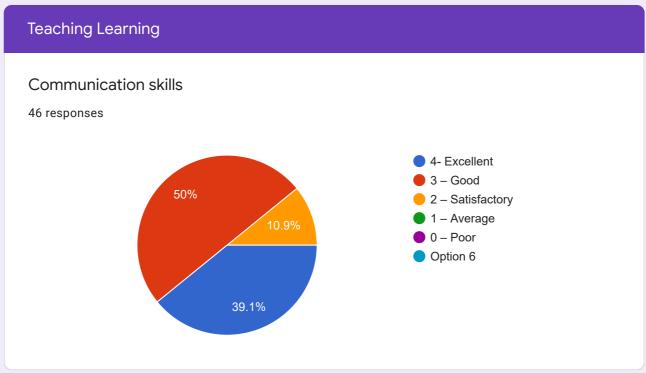

## Bharati Vidyapeeth (DU) College of Nursing

49 responses

**Publish analytics** 

## Name of the student 49 responses Saniya Balekhan Shikalgar Sudhir Mahadeo Kakde Nihal Rahul kamble Vishal Mohan Jadhav Shweta Shashikant Garde Tejas Suryakant Chopade Shubham Patil Abhishek Awale Monali Subhash Desai



































Infrastructure

Rate lecture theatres of your college (with regards to A-V aids, acoustics, smart boards etc.)

46 responses







Rate facilities of book issue timings, reference section, reading hall timings, Xerox facility etc.

46 responses







Give three observations / suggestions to improve the infrastructure/facilities in your institution.

24 responses





Were adequate opportunities provided to students for research projects?

47 responses













**Student Support** 



















This content is neither created nor endorsed by Google. Report Abuse - Terms of Service - Privacy Policy

Google Forms